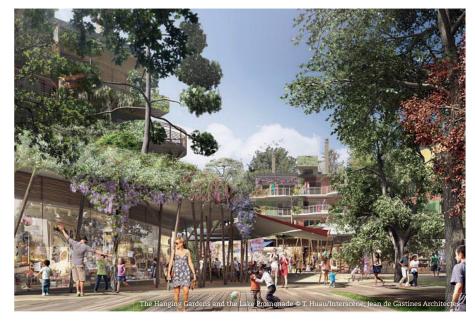

#### **AMENITIES AND LEISURE FACILITIES**

- The Aqualagoon: an emblematic pyramid with the vast aquatic centre of 9,000 m<sup>2</sup> and an openair geothermic lagoon of 2,500 m<sup>2</sup> with a bathing temperature of over 30°C in all seasons
- The lively Lake Promenade adorned with land-art, restaurants and shops
- Leisure activities: the Enchanted Forest, the Active Forest, the Interactive Farm, the Spa...