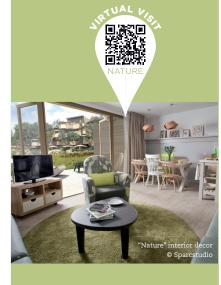

### **COTTAGES AND APARTMENTS**

3 types of comfortable and spacious cottages and apartments for 4 to 8 people: €235,000 to €468,000 excluding tax or €282,000 and €561,000 including tax<sup>(1)</sup>

NATURE