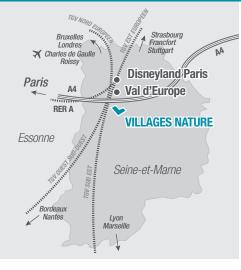

# LOCATION

- 6 km from Disneyland<sup>®</sup> Paris and 32 km from Paris by RER
- Accessed by the TGV lines,
  2 airports, the RER A and the A4